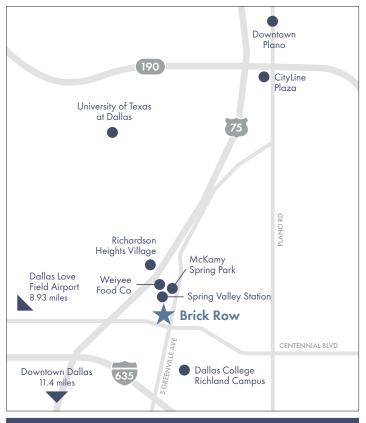

#### CONVENIENCES

- Convenient Location: 20 minutes to Downtown Dallas, CityLine and Downtown Plano
- Nearby Shopping, Dining and Entertainment: close to CityLine, Richardson Heights shopping and Alamo Drafthouse
- Easy Highway Access: close to I-75, I-635 and George
- Major Employers Nearby: Fossil, State Farm, Texas Instruments, RealPage and Raytheon
- Schools: Dallas College Richland Campus (3 miles)

# **GREEN LIVING**

- Close to Public Transportation: direct access to Spring Valley DART Rail Station
- Nearby Parks and Trails: direct-access to McKamy Spring Park and minutes to Cottonwood hike and bike trail
- Energy Saving Corridor Lighting
- Bike Storage: bike racks inside garage