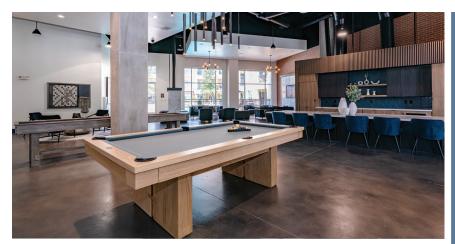

### **COMMUNITY AMENITIES**

- Two Resort-style Pools: with sun shelves
- Grilling Stations
- Resident Lounge: with billiards, shuffle board, fireplace and entertainment kitchen
- Two 24-hour Fitness Centers: fully-equipped with cardio and weight equipment
- Business Center: with private work stations and conference room
- Pet-friendly Community
- On-site McKamy Spring Park: with playground and pool
- Controlled-access
- · Package Receiving
- · Private Garages Available
- · On-site Retail Shops and Restaurants