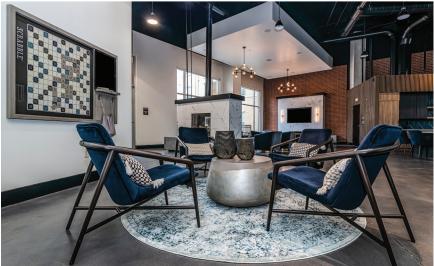

### **COMMUNITY AMENITIES**

- Two Resort-style Pools: with sun shelves
- Grilling Stations
- Resident Lounge: with billiards, shuffle board, fireplace and entertainment kitchen
- Two 24-hour Fitness Centers: fully-equipped with cardio and weight equipment
- Business Center: with private work stations and conference room
- Pet-friendly Community
- On-site McKamy Spring Park: with playground and pool
- Controlled-access
- · Package Receiving
- · Private Garages Available
- · On-site Retail Shops and Restaurants