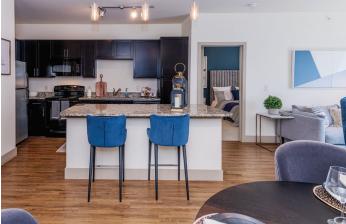

## **INTERIOR FEATURES**

- Expansive Floor Plans: studio, one, two and three-bedroom apartments
- Vinyl Plank Flooring\*: in entry, kitchen and living/dining
- Espresso Shaker-style Cabinets
- Premium Granite or Quartz Countertops: with tile backsplash\*
- Stainless Steel Appliances\*
- Kitchen Islands\*: with pendant lighting\*
- Pantries\*
- Modern Bathrooms: with curved shower rods and framed mirrors\*
- Garden Soaking Tubs: with tile surround
- Walk-in Showers\*
- Double Vanities\*
- Linen Closets\*
- Large Walk-in Closets
- Studies\*
- Washers and Dryers Included\*
- 9' Ceilings
- Ceiling Fans: in living room and bedrooms
- Built-in Desks\*
- Built-in Shelves\*
- Fireplaces\*
- Private Balconies/Patios: with storage\*