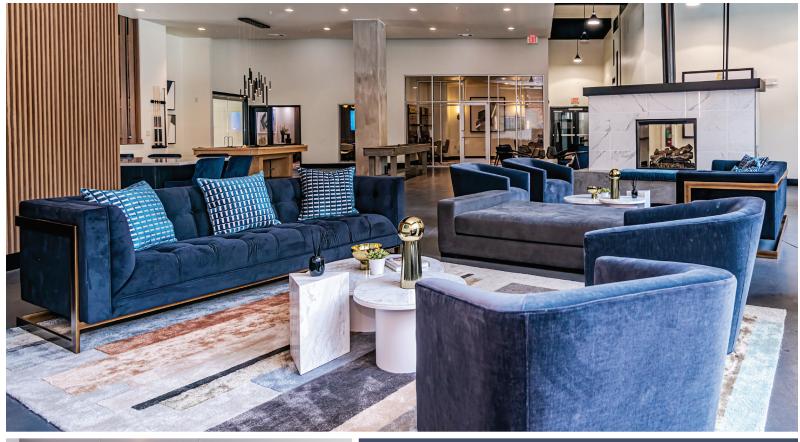

### **COMMUNITY AMENITIES**

- Two Resort-style Pools: with sun shelves
- Grilling Stations
- Resident Lounge: with billiards, shuffle board, fireplace and entertainment kitchen
- Two 24-hour Fitness Centers: fully-equipped with cardio and weight equipment
- Business Center: with private work stations and conference room
- Pet-friendly Community
- On-site McKamy Spring Park: with playground and pool
- Controlled-access
- · Package Receiving
- · Private Garages Available
- · On-site Retail Shops and Restaurants