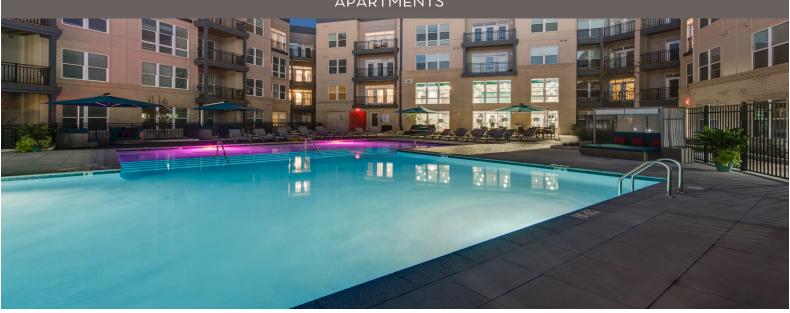

## COMMUNITY AMENITIES/CONVENIENCES

- Resort-style Pool: with cabanas and sundeck
- Pet-friendly Community: with pet spa
- Fitness Center: fully equipped with cardio and weight equipment
- Separate Yoga Studio: with ballet barre and spin bikes
- · Cyber Café
- **Upscale Clubroom:** with dining, worktables, TVs, billiards, and
- · Spacious Courtyards: with fire pits, grilling stations, and dining areas