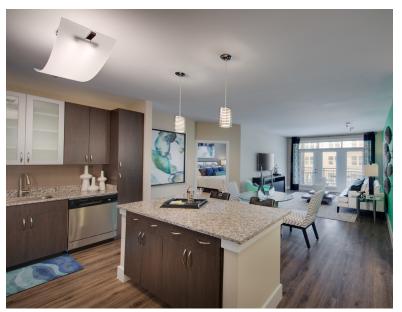

## INTERIOR FEATURES

- Expansive Floor Plans: studio, one, two, and three-bedroom apartments
- Hardwood-style Flooring: entry, kitchen, living, and dining
- · Contemporary Kitchens: with undermount sinks
- · Premium Granite Countertops
- Stainless Steel Appliances\*: glass top electric ranges
- 42" Wood Grain Cabinets: espresso wash finish with frosted glass accents
- · Kitchen Islands\*
- · Pantries\*

- · Pendant and Track Lighting
- · 10'-12' Ceilings
- Modern Bathrooms: with soaking tubs, tile surround, and granite countertops
- Dual Vanity\*
- · Linen Closets\*
- Large Walk-in Closets\*
- Floor to Ceiling Windows\*
- · Full-size Washer and Dryer
- · Balconies and Patios\*