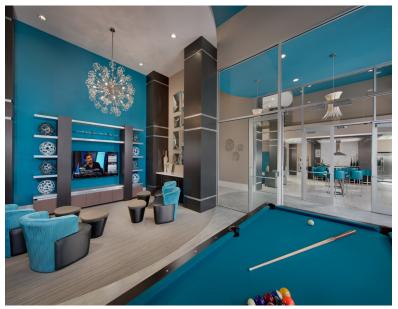

## COMMUNITY AMENITIES/CONVENIENCES

- Resort-style Pool: with cabanas and sundeck
- Pet-friendly Community: with pet spa
- Fitness Center: fully equipped with cardio and weight equipment
- Separate Yoga Studio: with ballet barre and spin bikes
- · Cyber Café
- **Upscale Clubroom:** with dining, worktables, TVs, billiards, and
- · Spacious Courtyards: with fire pits, grilling stations, and dining areas